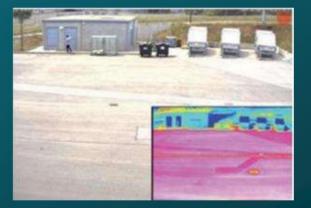

#### **ACTIVE EYE – THERMO-OPTICAL SURVEILLANCE CAMERA**

Compact size • Wireless
system • Protective case
against temperature changes and impacts. • Rain-resistant
materials • Infrared sensor up
to 70 m. • Infrared flash • Night vision
camera • Laser motion
sensor • High image resolution
• Connection to GSM system •
Adjustable perimeter angle • Wideangle lens • Intelligent PIR detection
• Multiple vision modes • Solar panels
for charging

Thanks to the large number of pixels and wide viewing angles (up to 160° \* 90°)

You can see more details in a scene, cover a larger perimeter area, and detect temperature differences over large distances.

### **ACTIVE EYE**

It will help you analyze a critical situation in advance and take timely steps.

Automatic alarm: - when the temperature exceeds or falls below a certain limit.

**Fire detection** 

**Territory protection** 