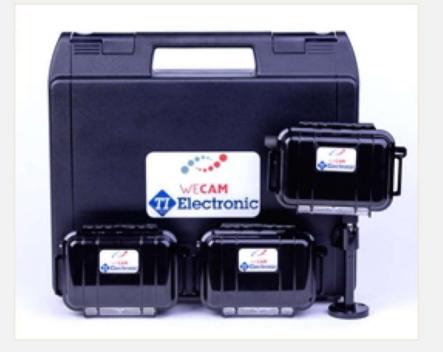

#### **ACTIVE EYE – THERMO-OPTICAL SURVEILLANCE CAMERA**

Compact size • Wireless
system • Protective case
against temperature changes and impacts. • Rain-resistant
materials • Infrared sensor up
to 70 m. • Infrared flash • Night vision
camera • Laser motion
sensor • High image resolution
• Connection to GSM system •
Adjustable perimeter angle • Wideangle lens • Intelligent PIR detection
• Multiple vision modes • Solar panels
for charging

#### **ACTIVE EYE**

ACTIVE EYE is a professional camera with a protective housing, designed for indoor and outdoor video surveillance in harsh weather conditions.

#### conditions.

Portable and wireless, this model is ideal solution for short-term or continuous monitoring, where power parameters are limited.

With GSM integration, the camera captures and transmits security images directly through the cellular network, at the touch of a button on your phone. The camera is easy to install, configure and