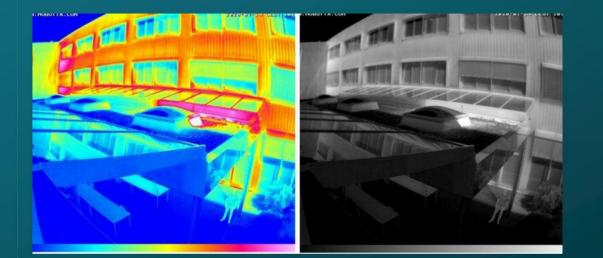

Thanks to the large number of pixels and wide viewing angles (up to 160° \* 90°)

You can see more details in a scene, cover a larger perimeter area, and detect temperature differences over large distances.

### **ACTIVE EYE**

It will help you analyze a critical situation in advance and take timely steps.

Automatic alarm: - when the temperature exceeds or falls below a certain limit.

**Fire detection** 

**Territory protection** 