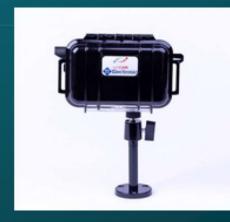

#### **ACTIVE EYE – THERMO-OPTICAL SURVEILLANCE CAMERA**

Compact size • Wireless
system • Protective case
against temperature changes and impacts. • Rain-resistant
materials • Infrared sensor up
to 70 m. • Infrared flash • Night vision
camera • Laser motion
sensor • High image resolution
• Connection to GSM system •
Adjustable perimeter angle • Wideangle lens • Intelligent PIR detection
• Multiple vision modes • Solar panels
for charging

#### **ACTIVE EYE**

ACTIVE EYE is a professional camera with a protective housing, designed for indoor and outdoor video surveillance in harsh weather conditions.