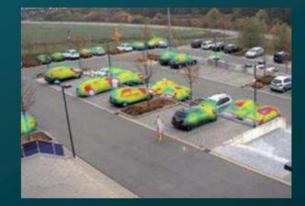

#### **ACTIVE EYE – THERMO-OPTICAL SURVEILLANCE CAMERA**

Compact size • Wireless
system • Protective case
against temperature changes and impacts. • Rain-resistant
materials • Infrared sensor up
to 70 m. • Infrared flash • Night vision
camera • Laser motion
sensor • High image resolution
• Connection to GSM system •
Adjustable perimeter angle • Wideangle lens • Intelligent PIR detection
• Multiple vision modes • Solar panels
for charging

Thanks to the large number of pixels and wide viewing angles (up to 160° \* 90°)

You can see more details in a scene, cover a larger perimeter area, and detect temperature differences over large distances.

### **ACTIVE EYE**

It will help you analyze a critical situation in advance and take timely steps.

Automatic alarm: - when the temperature exceeds or falls below a certain limit.

**Fire detection** 

**Territory protection** 